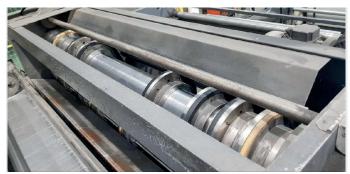

# **Gallery**

The pictures show the actual condition of the system before the overhaul.

The complete electrical system, motors, hydraulics and pneumatics are overhauled or renewed.

The original operating instructions are available and will be "updated" according to all work carried out, if necessary this will also be translated. The system is tested in the factory, also in the presence of the end customer with his material. The safety devices are updated according to the valid safety regulations. The overhauled line has a 12-month warranty.