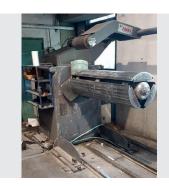

# **Gallery**

The pictures show the actual condition of the system before the overhaul.

The complete electrical system, motors, hydraulics and pneumatics are overhauled or renewed.

The original operating instructions are available and will be "updated" according to all work carried out, if necessary this will also be translated. The system is tested in the factory, also in the presence of the end customer with his material. The safety devices are updated according to the valid safety regulations. The overhauled line has a 12-month warranty.