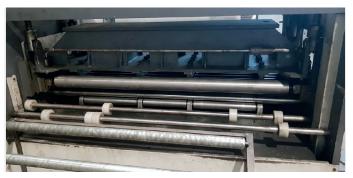

# **Gallery**

The pictures show the actual condition of the system before the overhaul.

The complete electrical system, motors, hydraulics and pneumatics are overhauled or renewed.

The original operating instructions are available and will be "updated" according to all work carried out, if necessary this will also be translated. The system is tested in the factory, also in the presence of the end customer with his material. The safety devices are updated according to the valid safety regulations. The overhauled line has a 12-month warranty.