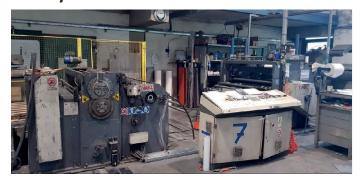

# **Gallery**

The pictures show the actual condition of the system before the overhaul.

The complete electrical system, motors, hydraulics and pneumatics are overhauled or renewed.

The original operating instructions are available and will be "updated" according to all work carried out, if necessary this will also be translated. The system is tested in the factory, also in the presence of the end customer with his material. The safety devices are updated according to the valid safety regulations. The overhauled line has a 12-month warranty.

The line has worked until October 2020. We need approx. 2 months for the overhaul. The line can be inspected in its current condition at the factory and customer wishes can be taken into account.